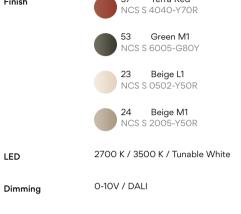

## Spec sheet

| Installation type | Surface                                                |
|-------------------|--------------------------------------------------------|
| LED               | CRI>90 12827 lm 137<br>2700 K / 3500 K / Tunable White |
| Driver            | Constant Current 1050 120~277 V V<br>50~60 Hz HZ       |
|                   | [LED][P20][Multi-volt]; (1) u [50-60Hz]                |
| Application       | Ceiling Fixtures                                       |
| Packaging         | Вох                                                    |
|                   | Gross weight<br>Net weight                             |
|                   |                                                        |