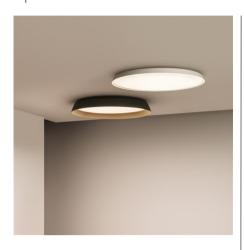

Lighting effect

First layer of basic, general illumination

General

Design By La Invisible

The Bigger ceiling light is characterized by its large dimensions, more than 40 inches in diameter, making it ideal for installation in very tall ceiling rooms. It provides a diffused natural light as if it were a skylight.