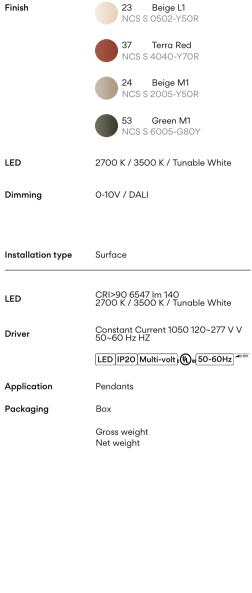

## Spec sheet

| Installation type | Surface                                                |
|-------------------|--------------------------------------------------------|
| LED               | CRI>90 12827 lm 137<br>2700 K / 3500 K / Tunable White |
| Driver            | Constant Current 1050 120~277 V V<br>50~60 Hz HZ       |
|                   | [LED][P20][Multi-volt]; (1) u [50-60Hz]                |
| Application       | Ceiling Fixtures                                       |
| Packaging         | Вох                                                    |
|                   | Gross weight<br>Net weight                             |
|                   |                                                        |

# Spec sheet

undefined: undefined

Any modifications require a minimum order quantity and extra lead time

Lighting effect General

First layer of basic, general illumination

 $\bigvee | \exists | \land$ 

Design By La Invisible

## Spec sheet

Lighting effect General Flat Diffuser

First layer of basic, general illumination

undefined: undefined

Any modifications require a minimum order quantity and extra lead time

Design By La Invisible

## Spec sheet

Any modifications require a minimum order quantity and extra lead time