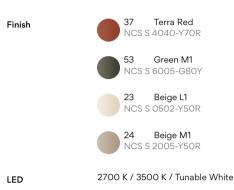

## Spec sheet

| Installation type | Surface                                                |
|-------------------|--------------------------------------------------------|
| LED               | CRI>90 12827 lm 137<br>2700 K / 3500 K / Tunable White |
| Driver            | Constant Current 1050 120~277 V V<br>50~60 Hz HZ       |
|                   | [LED][P20][Multi-volt]; (1) u [50-60Hz]                |
| Application       | Ceiling Fixtures                                       |
| Packaging         | Вох                                                    |
|                   | Gross weight<br>Net weight                             |
|                   |                                                        |