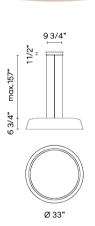

Min. Quantity, upcharge and extra lead time apply

Design By La Invisible

The Bigger pendant light is characterized by its clean and lightweight design. The aluminum shade is suspended by thin steel cables and offers intense, pointed downward light.

Bigger appears weightless thanks to being suspended by ultra-thin cables, which contrasts with its large dimension. The Bigger pendant provides a practical solution for spaces where a lower lighting source is required, bringing the light closer to a specific activity zone.

Bigger is a pendant that stands out thanks to its large dimensions, perfect for large spaces where intense and uniform downward light is required.

LED

Driver

Application

Packaging

Lighting effect

First layer of basic, general illumination