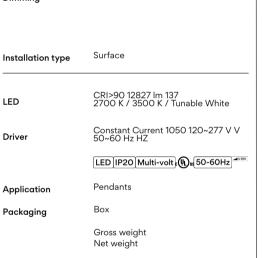

## Spec sheet

| Installation type | Surface                                                |
|-------------------|--------------------------------------------------------|
| LED               | CRI>90 12827 lm 137<br>2700 K / 3500 K / Tunable White |
| Driver            | Constant Current 1050 120~277 V V<br>50~60 Hz HZ       |
|                   | [LED][P20][Multi-volt]; (1) u [50-60Hz]                |
| Application       | Ceiling Fixtures                                       |
| Packaging         | Вох                                                    |
|                   | Gross weight<br>Net weight                             |
|                   |                                                        |