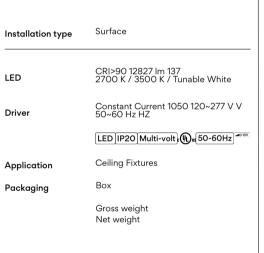

## Spec sheet

| Installation type | Surface                                                |
|-------------------|--------------------------------------------------------|
| LED               | CRI>90 12827 lm 137<br>2700 K / 3500 K / Tunable White |
| Driver            | Constant Current 1050 120~277 V V<br>50~60 Hz HZ       |
|                   | [LED][P20][Multi-volt]; (1) u [50-60Hz]                |
| Application       | Ceiling Fixtures                                       |
| Packaging         | Вох                                                    |
|                   | Gross weight<br>Net weight                             |
|                   |                                                        |