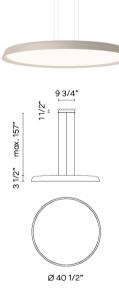

Lighting effect

First layer of basic, general illumination

General

Design By La Invisible

The Bigger ceiling light is characterized by its large dimensions, more than 40 inches in diameter, making it ideal for installation in very tall ceiling rooms. It provides a diffused natural light as if it were a skylight.

Bigger is a pendant that stands out thanks to its large dimensions, perfect for large spaces where intense and uniform downward light is required.

LED

Driver

Application

Packaging

Lighting effect

First layer of basic, general illumination