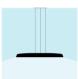

Min. Quantity, upcharge and extra lead time apply

Design By La Invisible

The Bigger pendant light is characterized by its clean and lightweight design. The aluminum shade is suspended by thin steel cables and offers intense, pointed downward light.

Bigger appears weightless thanks to being suspended by ultra-thin cables, which contrasts with its large dimension. The Bigger pendant provides a practical solution for spaces where a lower lighting source is required, bringing the light closer to a specific activity zone.

Bigger is a pendant that stands out thanks to its large dimensions, perfect for large spaces where intense and uniform downward light is required.

LED

Driver

Application

Packaging

Lighting effect

First layer of basic, general illumination