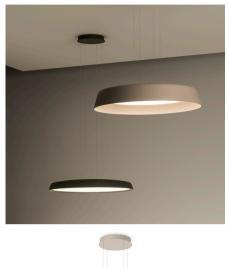

Min. Quantity, upcharge and extra lead time apply

Design By La Invisible

The Bigger pendant light is characterized by its clean and lightweight design. The aluminum shade is suspended by thin steel cables and offers intense, pointed downward light.

Bigger appears weightless thanks to being suspended by ultra-thin cables, which contrasts with its large dimension. The Bigger pendant provides a practical solution for spaces where a lower lighting source is required, bringing the light closer to a specific activity zone.

Bigger is a pendant that stands out thanks to its large dimensions, perfect for large spaces where intense and uniform downward light is required.

LED

Driver

Application

Packaging

Lighting effect

First layer of basic, general illumination