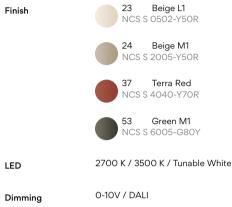

Lighting effect

First layer of basic, general illumination

General

Design By La Invisible

The Bigger ceiling light is characterized by its large dimensions, more than 40 inches in diameter, making it ideal for installation in very tall ceiling rooms. It provides a diffused natural light as if it were a skylight.