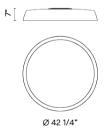

Lighting effect

First layer of basic, general illumination

General

Design By La Invisible

The Bigger ceiling light is characterized by its large dimensions, more than 40 inches in diameter, making it ideal for installation in very tall ceiling rooms. It provides a diffused natural light as if it were a skylight.