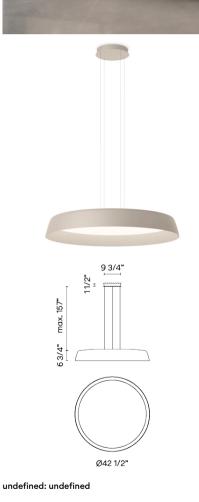

Min. Quantity, upcharge and extra lead time apply

Design By La Invisible

The Bigger pendant light is characterized by its clean and lightweight design. The aluminum shade is suspended by thin steel cables and offers intense, pointed downward light.

Bigger appears weightless thanks to being suspended by ultra-thin cables, which contrasts with its large dimension. The Bigger pendant provides a practical solution for spaces where a lower lighting source is required, bringing the light closer to a specific activity zone.